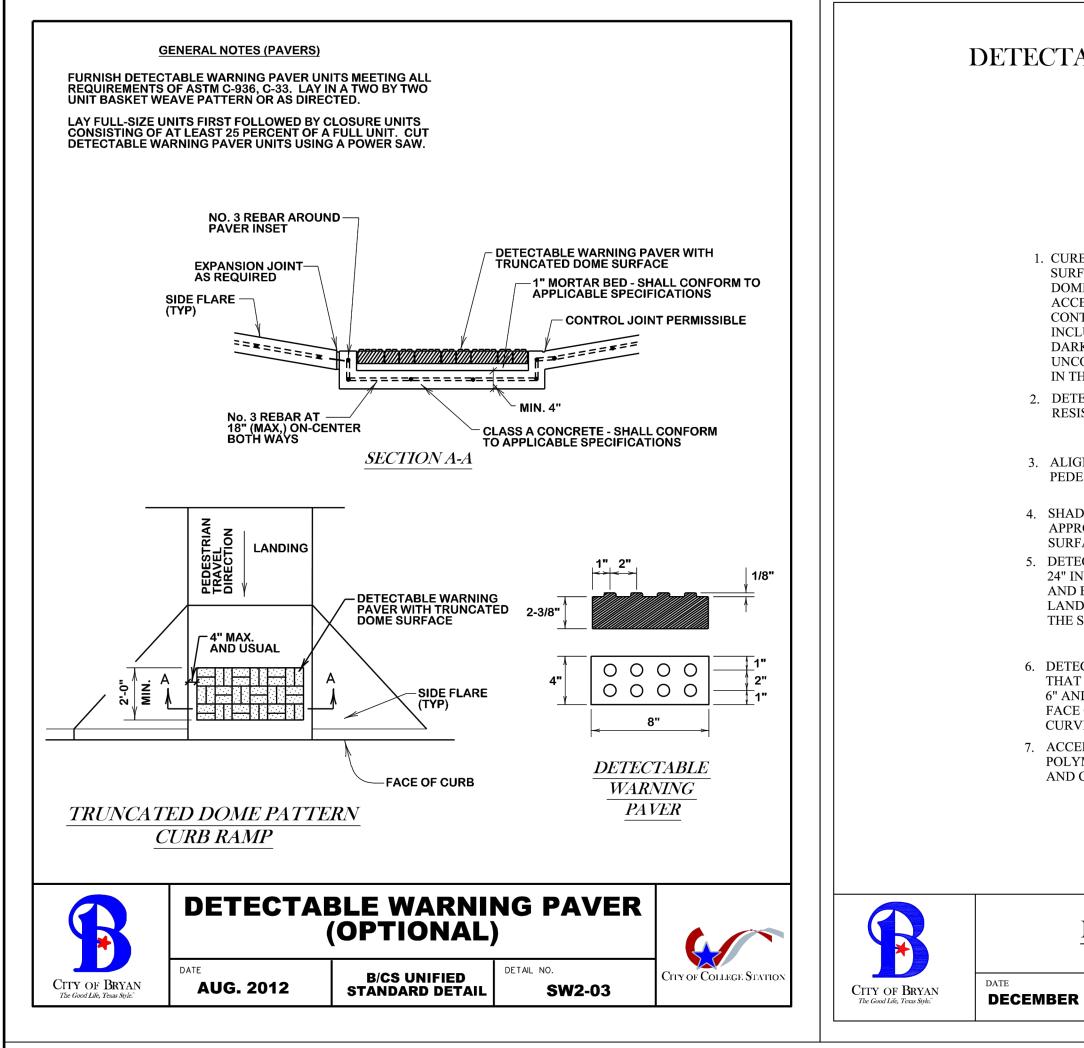

| TABLE WA                                                                                                                                                                                                                                                                                                                                                                                                                                                                                                          | ARNINGS G                                                                                                                                                                                                                                                                                                                                                                                                                                                                                                                                                     | ENERAL NOT                                                                                                                                                                                                                                                                                                                                                               | ΓES                     |                                               | PEDESTRIAN F                                                                                                                                                                                                                                                                                                                                                                                                                                                                                                                                                                                                                                                                                                                                                                                                                                                                                                                                             | ACILITIES GENF                                                                                                                                                                                                                                                                                                                                                                                                                                                                                                                                                                                                                                                                                                                                                                                                                                                                                                                | CRAL NOTES                                                                                                                                                                                                                                                                                                                                                                               |
|-------------------------------------------------------------------------------------------------------------------------------------------------------------------------------------------------------------------------------------------------------------------------------------------------------------------------------------------------------------------------------------------------------------------------------------------------------------------------------------------------------------------|---------------------------------------------------------------------------------------------------------------------------------------------------------------------------------------------------------------------------------------------------------------------------------------------------------------------------------------------------------------------------------------------------------------------------------------------------------------------------------------------------------------------------------------------------------------|--------------------------------------------------------------------------------------------------------------------------------------------------------------------------------------------------------------------------------------------------------------------------------------------------------------------------------------------------------------------------|-------------------------|-----------------------------------------------|----------------------------------------------------------------------------------------------------------------------------------------------------------------------------------------------------------------------------------------------------------------------------------------------------------------------------------------------------------------------------------------------------------------------------------------------------------------------------------------------------------------------------------------------------------------------------------------------------------------------------------------------------------------------------------------------------------------------------------------------------------------------------------------------------------------------------------------------------------------------------------------------------------------------------------------------------------|-------------------------------------------------------------------------------------------------------------------------------------------------------------------------------------------------------------------------------------------------------------------------------------------------------------------------------------------------------------------------------------------------------------------------------------------------------------------------------------------------------------------------------------------------------------------------------------------------------------------------------------------------------------------------------------------------------------------------------------------------------------------------------------------------------------------------------------------------------------------------------------------------------------------------------|------------------------------------------------------------------------------------------------------------------------------------------------------------------------------------------------------------------------------------------------------------------------------------------------------------------------------------------------------------------------------------------|
| SURFACE THAT CON<br>DOMES COMPLYING<br>ACCESSIBILITY STA<br>CONTRAST VISUALI<br>NCLUDING SIDE FL<br>DARK RED DETECTA<br>JNCOLORED CONCH<br>N THE PLANS.<br>DETECTABLE WARN<br>RESISTANT AND NO<br>ALIGN TRUNCATED<br>PEDESTRIAN TRAVE<br>HADED AREAS ON S<br>APPROXIMATE LOCA<br>URFACE FOR EACH<br>DETECTABLE WARN<br>4" IN DEPTH IN THE<br>ND EXTEND THE FU<br>ANDING WHERE TH<br>HE STREET.<br>ETECTABLE WARN<br>HAT THE EDGE NEA<br>' AND A MAXIMUM<br>ACE OF CURB. DET<br>URVED ALONG THE<br>CCEPTABLE PAVER | CONTAIN A DETECT.<br>ISISTS OF RAISED TR<br>WITH SECTION 4.29<br>NDARDS (TAS). THE<br>J WITH ADJOINING<br>ARES. FURNISH DAR<br>ABLE WARNING SURI<br>RETE, UNLESS SPECI<br>UNG SURFACES MUS<br>T ALLOW WATER TO<br>DOMES IN THE DIREC<br>UWHEN ENTERING T<br>SHEETS 3 AND 4 INDIA<br>ATION FOR THE DETE<br>CURB RAMP TYPE.<br>ING SURFACES SHAL<br>DIRECTION OF PEDE<br>JLL WIDTH OF THE C<br>IE PEDESTRIAN ACC<br>ING SURFACES SHAL<br>REST THE CURB LIN<br>OF 10" FROM THE EX<br>ECTABLE WARNING<br>CORNER RADIUS.<br>MATERIAL SHALL B<br>TE, PRECAST POLYME | UNCATED<br>OF THE TEXAS<br>SURFACE MUST<br>SURFACES,<br>& BROWN OR<br>FACE ADJACENT TO<br>FIED ELSEWHERE<br>T BE SLIP<br>ACCUMULATE.<br>CTION OF<br>THE STREET.<br>CATE THE<br>CABLE WARNING<br>L BE A MINIMUM OF<br>STRIAN TRAVEL,<br>URB RAMP OR<br>ESS ROUTE ENTERS<br>L BE LOCATED SO<br>E IS A MINIMUM OF<br>TENSION OF THE<br>SURFACES MAY BE<br>E CLAY, VITRIFIED |                         |                                               | <ul> <li>POSSIBLE SLOPE<br/>SHOULD BE USEI<br/>OF APPROACH SI</li> <li>2. LANDINGS SHAL<br/>2% SLOPE IN ANY</li> <li>3. MANEUVERING S<br/>SHALL BE A MIN<br/>THE CROSSWALH<br/>VEHICULAR TRA</li> <li>4. MAXIMUM ALLC<br/>CURB RAMP IS 29</li> <li>5. CURB RAMPS WIT<br/>WHERE PEDESTRI<br/>THE RAMP, EITHE<br/>PLANTING OR OTI<br/>THE SIDE APPROA<br/>OTHERWISE, PROY</li> <li>6. ADDITIONAL INFO<br/>LIGHT RELECTIVI<br/>THE CURRENT ED<br/>STANDARDS (TAS)</li> <li>7. TO SERVE AS A PI<br/>SHOULD BE A MIN<br/>DESIGNED TO PRO<br/>THROUGH THEM.</li> <li>8. CROSSWALK DIMI<br/>BAR LOCATIONS S<br/>PLANS. AT INTER<br/>ARE NOT REQUIRI<br/>THEORETICAL CRI<br/>ENGINEER.</li> <li>9. EXISTING FEATUR<br/>IN PLACE UNLESS</li> <li>10. HANDRAILS ARE N<br/>CURB RAMPS WHE<br/>(PENETRATES) A C</li> <li>11. SEPARATE CURB R<br/>SIDEWALK AND AN<br/>BOARD JOINT OF 3<br/>THE ENGINEER.</li> <li>12. PROVIDE A SMOOT<br/>CONNECT TO THE S</li> </ul> | SPACE AT THE BOTTOM OF CUE<br>IMUM OF 4' X 4' WHOLLY CONT<br>(AND WHOLLY OUTSIDE THE I<br>VEL PATH.<br>WABLE CROSS SLOPE ON SIDE<br>%.<br>H RETURNED CURBS MAY BE U<br>ANS WOULD NOT NORMALLY Y<br>R BECAUSE THE ADJACENT SU<br>HER NON-WALKING SURFACE (<br>CCH IS SUBSTANTIALLY OBSTR<br>VIDE FLARED SIDES.<br>DRMATION ON CURB RAMP LOO<br>E VALUE AND TEXTURE MAY B<br>ITION OF THE TEXAS ACCESSIE<br>) AND 16 TAC 68.182.<br>EDESTRIAN REFUGE AREA, THE<br>VIDE ACCESSIBLE PASSAGE O<br>SINIDE ACCESSIBLE PASSAGE O<br>ENSIONS, CROSSWALK MARKIN<br>SHALL BE AS SHOWN ELSEWHE<br>SECTIONS WHERE CROSSWALK<br>ED, CURB RAMPS SHALL BE ALL<br>OSSWALKS, OR AS DIRECTED B<br>ES THAT COMPLY WITH TAS M<br>OTHERWISE SHOWN ON THE PI<br>IOT REQUIRED ON CURB RAMP<br>REVER ON ACCESSIBLE ROUTE<br>URB.<br>AMP AND LANDINGS FROM AD<br>VY OTHER ELEMENTS WITH PR<br>(4" UNLESS OTHERWISE DIRECT<br>CH TRANSITION WHERE THE CU | ERLY<br>H OR GRADE<br>MAXIMUM<br>RB RAMPS<br>CAINED WITHIN<br>PARALLEL<br>WALK AND<br>USED ONLY<br>WALK ACROSS<br>RFACE IS<br>DR BECAUSE<br>UCTED.<br>CATION, DESIGN,<br>E FOUND IN<br>BILITY<br>MEDIAN<br>HOULD BE<br>VER OR<br>NGS AND STOP<br>RE IN THE<br>CMARKINGS<br>IGNED WITH<br>Y THE<br>MARKINGS<br>IGNED WITH<br>Y THE<br>CROSSES<br>JACENT<br>EMOLD OR<br>TED BY<br>RB RAMPS |
| DETECTABLE WARNING                                                                                                                                                                                                                                                                                                                                                                                                                                                                                                |                                                                                                                                                                                                                                                                                                                                                                                                                                                                                                                                                               |                                                                                                                                                                                                                                                                                                                                                                          |                         |                                               | PEDESTRIAN FACILITIES                                                                                                                                                                                                                                                                                                                                                                                                                                                                                                                                                                                                                                                                                                                                                                                                                                                                                                                                    |                                                                                                                                                                                                                                                                                                                                                                                                                                                                                                                                                                                                                                                                                                                                                                                                                                                                                                                               |                                                                                                                                                                                                                                                                                                                                                                                          |
| GENERAL NOTES<br>B/CS UNIFIED<br>STANDARD DETAIL SW2-GN00                                                                                                                                                                                                                                                                                                                                                                                                                                                         |                                                                                                                                                                                                                                                                                                                                                                                                                                                                                                                                                               |                                                                                                                                                                                                                                                                                                                                                                          | CITY OF COLLEGE STATION | CITY OF BRYAN<br>The Good Life, Texas Style." | DATE                                                                                                                                                                                                                                                                                                                                                                                                                                                                                                                                                                                                                                                                                                                                                                                                                                                                                                                                                     | ENERAL NOT                                                                                                                                                                                                                                                                                                                                                                                                                                                                                                                                                                                                                                                                                                                                                                                                                                                                                                                    | ES<br>detail no.<br>SW2-GN02                                                                                                                                                                                                                                                                                                                                                             |
| ST                                                                                                                                                                                                                                                                                                                                                                                                                                                                                                                | ANDARD DETAIL                                                                                                                                                                                                                                                                                                                                                                                                                                                                                                                                                 | 3W2-GNUU                                                                                                                                                                                                                                                                                                                                                                 |                         |                                               | DECEMBER 2020                                                                                                                                                                                                                                                                                                                                                                                                                                                                                                                                                                                                                                                                                                                                                                                                                                                                                                                                            | STANDARD DETAIL                                                                                                                                                                                                                                                                                                                                                                                                                                                                                                                                                                                                                                                                                                                                                                                                                                                                                                               | 3WZ-GNUZ                                                                                                                                                                                                                                                                                                                                                                                 |