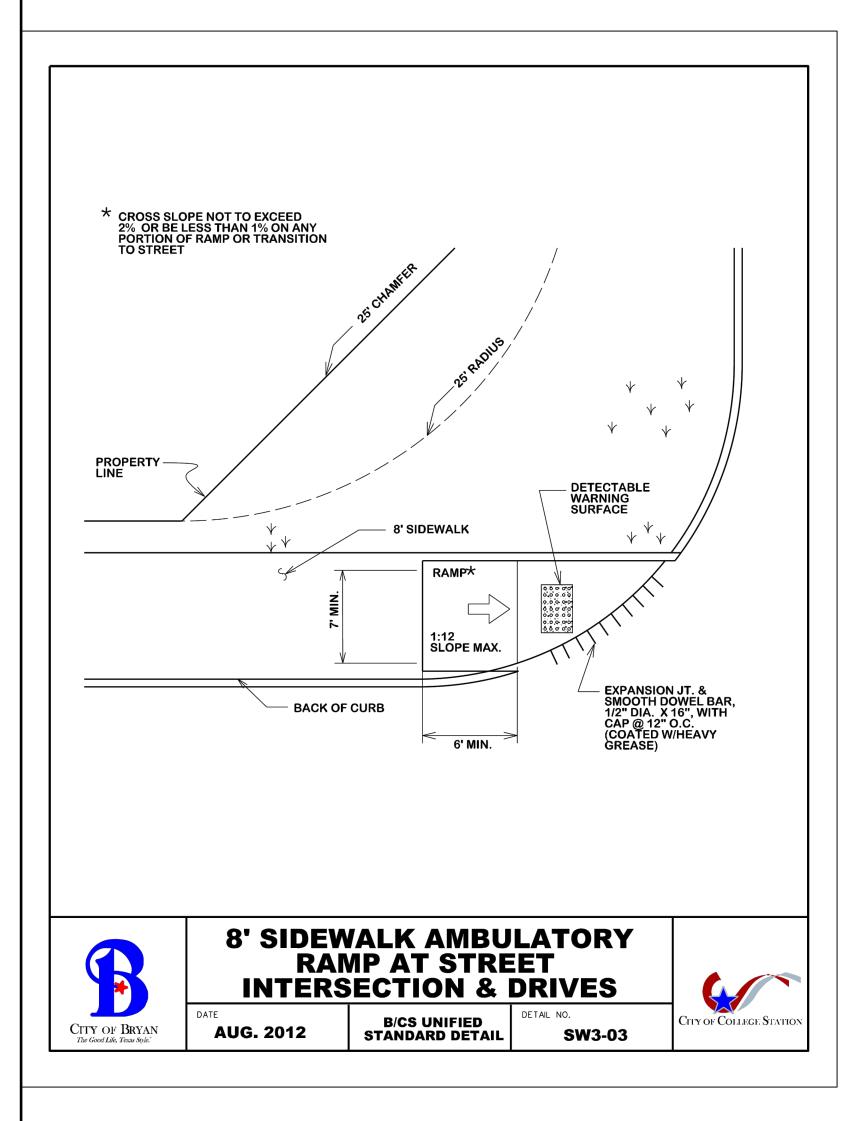

| TABLE WA                                                                                                                                                                                                                                                                                                                                                                                                                                                                                                          | ARNINGS G                                                                                                                                                                                                                                                                                                                                                                                                                                                                                                                                                     | ENERAL NOT                                                                                                                                                                                                                                                                                                                                                               | ΓES                     |                                               | PEDESTRIAN F                                                                                                                                                                                                                                                                                                                                                                                                                                                                                                                                                                                                                                                                                                                                                                                                                                                                                                                                             | ACILITIES GENF                                                                                                                                                                                                                                                                                                                                                                                                                                                                                                                                                                                                                                                                                                                                                                                                                                                                                                                | CRAL NOTES                                                                                                                                                                                                                                                                                                                                                                               |
|-------------------------------------------------------------------------------------------------------------------------------------------------------------------------------------------------------------------------------------------------------------------------------------------------------------------------------------------------------------------------------------------------------------------------------------------------------------------------------------------------------------------|---------------------------------------------------------------------------------------------------------------------------------------------------------------------------------------------------------------------------------------------------------------------------------------------------------------------------------------------------------------------------------------------------------------------------------------------------------------------------------------------------------------------------------------------------------------|--------------------------------------------------------------------------------------------------------------------------------------------------------------------------------------------------------------------------------------------------------------------------------------------------------------------------------------------------------------------------|-------------------------|-----------------------------------------------|----------------------------------------------------------------------------------------------------------------------------------------------------------------------------------------------------------------------------------------------------------------------------------------------------------------------------------------------------------------------------------------------------------------------------------------------------------------------------------------------------------------------------------------------------------------------------------------------------------------------------------------------------------------------------------------------------------------------------------------------------------------------------------------------------------------------------------------------------------------------------------------------------------------------------------------------------------|-------------------------------------------------------------------------------------------------------------------------------------------------------------------------------------------------------------------------------------------------------------------------------------------------------------------------------------------------------------------------------------------------------------------------------------------------------------------------------------------------------------------------------------------------------------------------------------------------------------------------------------------------------------------------------------------------------------------------------------------------------------------------------------------------------------------------------------------------------------------------------------------------------------------------------|------------------------------------------------------------------------------------------------------------------------------------------------------------------------------------------------------------------------------------------------------------------------------------------------------------------------------------------------------------------------------------------|
| SURFACE THAT CON<br>DOMES COMPLYING<br>ACCESSIBILITY STA<br>CONTRAST VISUALI<br>NCLUDING SIDE FL<br>DARK RED DETECTA<br>JNCOLORED CONCH<br>N THE PLANS.<br>DETECTABLE WARN<br>RESISTANT AND NO<br>ALIGN TRUNCATED<br>PEDESTRIAN TRAVE<br>HADED AREAS ON S<br>APPROXIMATE LOCA<br>URFACE FOR EACH<br>DETECTABLE WARN<br>4" IN DEPTH IN THE<br>ND EXTEND THE FU<br>ANDING WHERE TH<br>HE STREET.<br>ETECTABLE WARN<br>HAT THE EDGE NEA<br>' AND A MAXIMUM<br>ACE OF CURB. DET<br>URVED ALONG THE<br>CCEPTABLE PAVER | CONTAIN A DETECT.<br>ISISTS OF RAISED TR<br>WITH SECTION 4.29<br>NDARDS (TAS). THE<br>J WITH ADJOINING<br>ARES. FURNISH DAR<br>ABLE WARNING SURI<br>RETE, UNLESS SPECI<br>UNG SURFACES MUS<br>T ALLOW WATER TO<br>DOMES IN THE DIREC<br>UWHEN ENTERING T<br>SHEETS 3 AND 4 INDIA<br>ATION FOR THE DETE<br>CURB RAMP TYPE.<br>ING SURFACES SHAL<br>DIRECTION OF PEDE<br>JLL WIDTH OF THE C<br>IE PEDESTRIAN ACC<br>ING SURFACES SHAL<br>REST THE CURB LIN<br>OF 10" FROM THE EX<br>ECTABLE WARNING<br>CORNER RADIUS.<br>MATERIAL SHALL B<br>TE, PRECAST POLYME | UNCATED<br>OF THE TEXAS<br>SURFACE MUST<br>SURFACES,<br>& BROWN OR<br>FACE ADJACENT TO<br>FIED ELSEWHERE<br>T BE SLIP<br>ACCUMULATE.<br>CTION OF<br>THE STREET.<br>CATE THE<br>CABLE WARNING<br>L BE A MINIMUM OF<br>STRIAN TRAVEL,<br>URB RAMP OR<br>ESS ROUTE ENTERS<br>L BE LOCATED SO<br>E IS A MINIMUM OF<br>TENSION OF THE<br>SURFACES MAY BE<br>E CLAY, VITRIFIED |                         |                                               | <ul> <li>POSSIBLE SLOPE<br/>SHOULD BE USEI<br/>OF APPROACH SI</li> <li>2. LANDINGS SHAL<br/>2% SLOPE IN ANY</li> <li>3. MANEUVERING S<br/>SHALL BE A MIN<br/>THE CROSSWALH<br/>VEHICULAR TRA</li> <li>4. MAXIMUM ALLC<br/>CURB RAMP IS 29</li> <li>5. CURB RAMPS WIT<br/>WHERE PEDESTRI<br/>THE RAMP, EITHE<br/>PLANTING OR OTI<br/>THE SIDE APPROA<br/>OTHERWISE, PROY</li> <li>6. ADDITIONAL INFO<br/>LIGHT RELECTIVI<br/>THE CURRENT ED<br/>STANDARDS (TAS)</li> <li>7. TO SERVE AS A PI<br/>SHOULD BE A MIN<br/>DESIGNED TO PRO<br/>THROUGH THEM.</li> <li>8. CROSSWALK DIMI<br/>BAR LOCATIONS S<br/>PLANS. AT INTER<br/>ARE NOT REQUIRI<br/>THEORETICAL CRI<br/>ENGINEER.</li> <li>9. EXISTING FEATUR<br/>IN PLACE UNLESS</li> <li>10. HANDRAILS ARE N<br/>CURB RAMPS WHE<br/>(PENETRATES) A C</li> <li>11. SEPARATE CURB R<br/>SIDEWALK AND AN<br/>BOARD JOINT OF 3<br/>THE ENGINEER.</li> <li>12. PROVIDE A SMOOT<br/>CONNECT TO THE S</li> </ul> | SPACE AT THE BOTTOM OF CUE<br>IMUM OF 4' X 4' WHOLLY CONT<br>(AND WHOLLY OUTSIDE THE I<br>VEL PATH.<br>WABLE CROSS SLOPE ON SIDE<br>%.<br>H RETURNED CURBS MAY BE U<br>ANS WOULD NOT NORMALLY Y<br>R BECAUSE THE ADJACENT SU<br>HER NON-WALKING SURFACE (<br>CCH IS SUBSTANTIALLY OBSTR<br>VIDE FLARED SIDES.<br>DRMATION ON CURB RAMP LOO<br>E VALUE AND TEXTURE MAY B<br>ITION OF THE TEXAS ACCESSIE<br>) AND 16 TAC 68.182.<br>EDESTRIAN REFUGE AREA, THE<br>VIDE ACCESSIBLE PASSAGE O<br>SINIDE ACCESSIBLE PASSAGE O<br>ENSIONS, CROSSWALK MARKIN<br>SHALL BE AS SHOWN ELSEWHE<br>SECTIONS WHERE CROSSWALK<br>ED, CURB RAMPS SHALL BE ALL<br>OSSWALKS, OR AS DIRECTED B<br>ES THAT COMPLY WITH TAS M<br>OTHERWISE SHOWN ON THE PI<br>IOT REQUIRED ON CURB RAMP<br>REVER ON ACCESSIBLE ROUTE<br>URB.<br>AMP AND LANDINGS FROM AD<br>VY OTHER ELEMENTS WITH PR<br>(4" UNLESS OTHERWISE DIRECT<br>CH TRANSITION WHERE THE CU | ERLY<br>H OR GRADE<br>MAXIMUM<br>RB RAMPS<br>CAINED WITHIN<br>PARALLEL<br>WALK AND<br>USED ONLY<br>WALK ACROSS<br>RFACE IS<br>DR BECAUSE<br>UCTED.<br>CATION, DESIGN,<br>E FOUND IN<br>BILITY<br>MEDIAN<br>HOULD BE<br>VER OR<br>NGS AND STOP<br>RE IN THE<br>CMARKINGS<br>IGNED WITH<br>Y THE<br>MARKINGS<br>IGNED WITH<br>Y THE<br>CROSSES<br>JACENT<br>EMOLD OR<br>TED BY<br>RB RAMPS |
| DETECTABLE WARNING                                                                                                                                                                                                                                                                                                                                                                                                                                                                                                |                                                                                                                                                                                                                                                                                                                                                                                                                                                                                                                                                               |                                                                                                                                                                                                                                                                                                                                                                          |                         |                                               | PEDESTRIAN FACILITIES                                                                                                                                                                                                                                                                                                                                                                                                                                                                                                                                                                                                                                                                                                                                                                                                                                                                                                                                    |                                                                                                                                                                                                                                                                                                                                                                                                                                                                                                                                                                                                                                                                                                                                                                                                                                                                                                                               |                                                                                                                                                                                                                                                                                                                                                                                          |
| GENERAL NOTES<br>B/CS UNIFIED<br>STANDARD DETAIL SW2-GN00                                                                                                                                                                                                                                                                                                                                                                                                                                                         |                                                                                                                                                                                                                                                                                                                                                                                                                                                                                                                                                               |                                                                                                                                                                                                                                                                                                                                                                          | CITY OF COLLEGE STATION | CITY OF BRYAN<br>The Good Life, Texas Style." | DATE                                                                                                                                                                                                                                                                                                                                                                                                                                                                                                                                                                                                                                                                                                                                                                                                                                                                                                                                                     | ENERAL NOT                                                                                                                                                                                                                                                                                                                                                                                                                                                                                                                                                                                                                                                                                                                                                                                                                                                                                                                    | ES<br>detail no.<br>SW2-GN02                                                                                                                                                                                                                                                                                                                                                             |
| ST                                                                                                                                                                                                                                                                                                                                                                                                                                                                                                                | ANDARD DETAIL                                                                                                                                                                                                                                                                                                                                                                                                                                                                                                                                                 | 3W2-GNUU                                                                                                                                                                                                                                                                                                                                                                 |                         |                                               | DECEMBER 2020                                                                                                                                                                                                                                                                                                                                                                                                                                                                                                                                                                                                                                                                                                                                                                                                                                                                                                                                            | STANDARD DETAIL                                                                                                                                                                                                                                                                                                                                                                                                                                                                                                                                                                                                                                                                                                                                                                                                                                                                                                               | 3WZ-GNUZ                                                                                                                                                                                                                                                                                                                                                                                 |